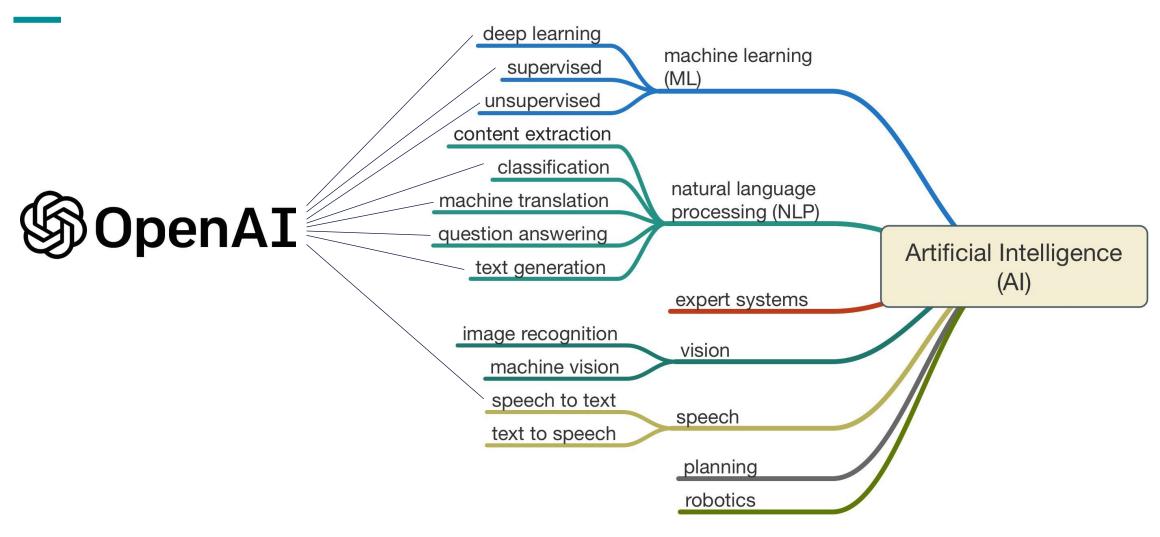

## Players in Construction AI (there are many more)

## Players in Construction AI (some arguably not AEC