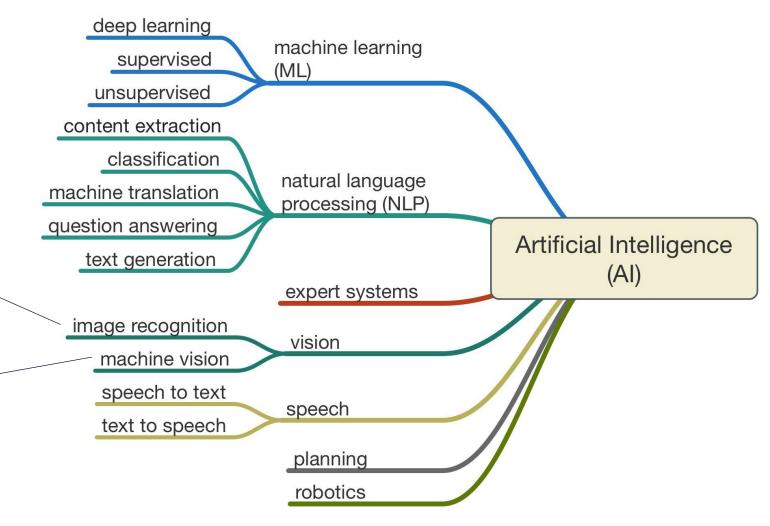

## **Types of AI – Many Answers**

#### **Simplest Categories**

- Expert Systems
- Natural language processing (NLP)
- Machine learning (ML)
- Deep learning (often times classified as a subset of ML)
- Robotics