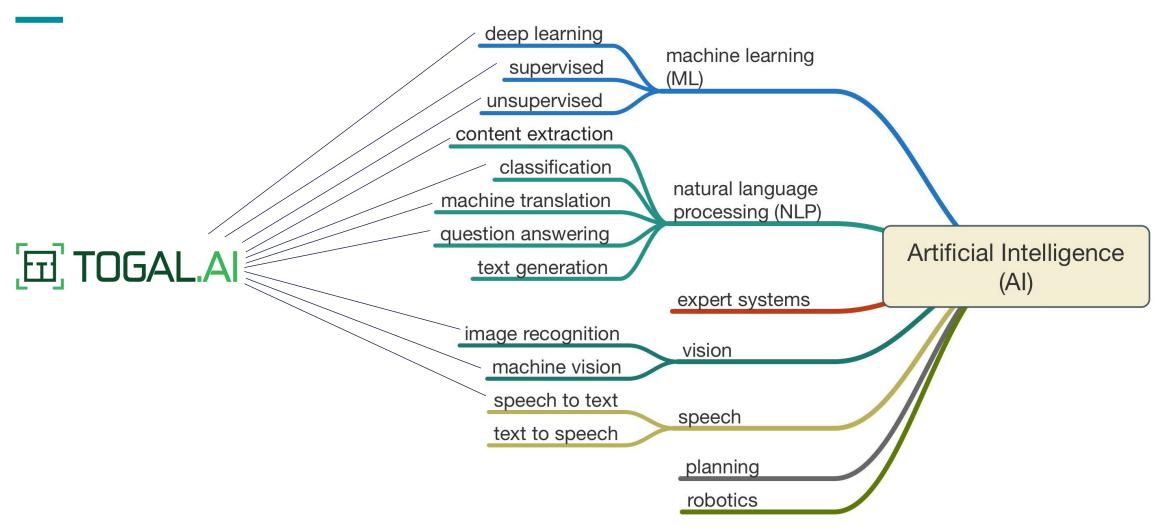

#### **Overview**

- Types of AI
- Players in Construction Al
- Gameday Ready Solutions for Practical Use Cases
- Considerations & Wrap Up
- Appendix: About BBI





## **Types of AI – Many Answers**

#### **Simplest Categories**

- Expert Systems
- Natural language processing (NLP)
- Machine learning (ML)
- Deep learning (often times classified as a subset of ML)
- Robotics























## Players in Construction AI (there are many more)







































## Players in Construction AI (some arguably not AEC





### Players in Construction AI (some arguably not AEC)







Market Update

Technology for the Built Environment

September 2023









#### Spotlight – Construction Automation (1 of 3)

Ascentage

Construction Automation Solutions Taking Numerous Forms from Robotics to Drones and Autonomous Vehicles to Offsite/Modular

|                                               | Inspection/QA and Layout                | Onsite Construction                            |
|-----------------------------------------------|-----------------------------------------|------------------------------------------------|
|