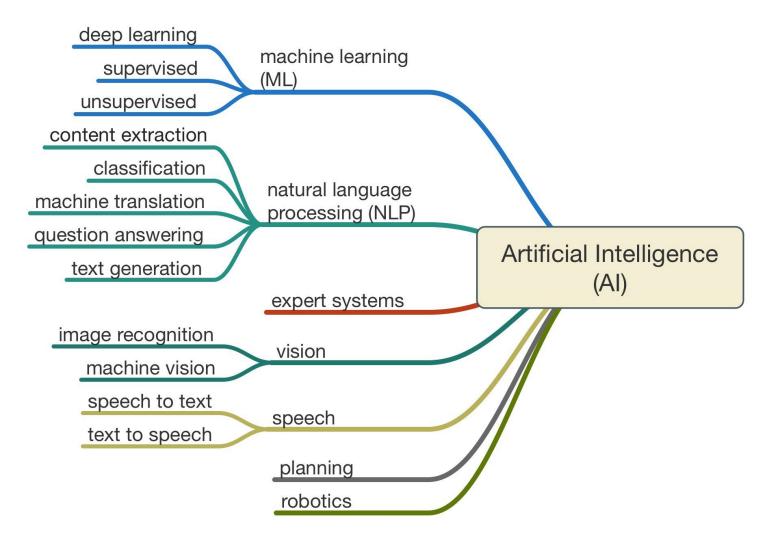

## **Types of AI – Many Answers**

#### **Simplest Categories**

- Expert Systems
- Natural language processing (NLP)
- Machine learning (ML)
- Deep learning (often times classified as a subset of ML)
- Robotics