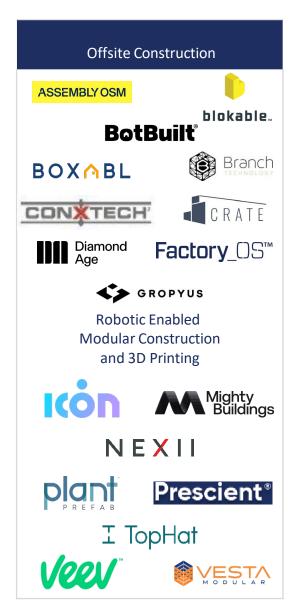

#### Spotlight – Construction Automation (1 of 3)

Ascentage

Construction Automation Solutions Taking Numerous Forms from Robotics to Drones and Autonomous Vehicles to Offsite/Modular

|                                               | Inspection/QA and Layout                | Onsite Construction                            |
|-----------------------------------------------|-----------------------------------------|------------------------------------------------|
|                                               | Boston Dynamics DOXEL                   | CANVAS                                         |
| Vertical<br>Construction/<br>Buildings        | DUSTY ROBOTICS                          | INTSITE KEWAZO                                 |
|                                               | Robotics and<br>Reality Capture         | Robotics                                       |
|                                               | OPENSPACE                               | Toggle Robotics                                |
|                                               | RECONSTRUCT ROBOTICS                    | UltraWis Um urban machine                      |
| Horizontal<br>Construction/<br>infrastructure | CIV ROBOTICS  Tone Deploy               | ADVANCED Construction ROBOTICS  BUILT ROBOTICS |
|                                               | Drones and<br>Drone-Enabled<br>Software | Autonomous Vehicles and Robotics               |
|                                               |                                         | SafeAl* Teleo 🌦                                |
|                                               | Tiny <b>Mobile</b> Robots <sup>®</sup>  |                                                |