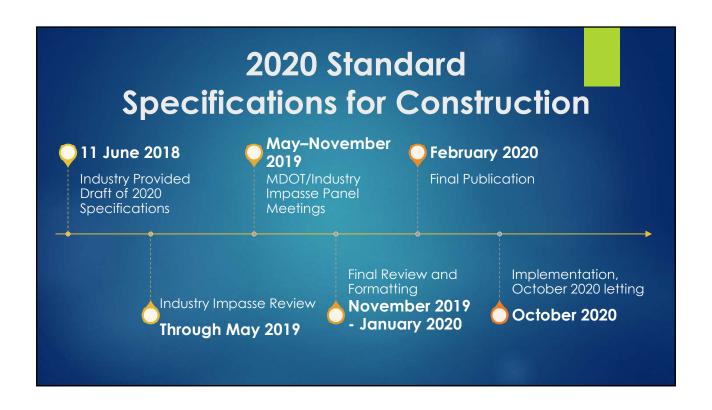

## **Today's Topics** ▶ MDOT Organization Chart ▶ 2020 Standard Specifications for Construction

- ▶ Tons, Squares and Aggregate Estimates
- ▶ Call to Action

Projected Lettings

Vision

| 2019 FY Projected Lettings 01-Feb-19 |     |                        |
|--------------------------------------|-----|------------------------|
|                                      |     |                        |
| October, 2018                        | 13  | \$48.80                |
| November, 2018                       | 26  | \$61.14                |
| December, 2018                       | 49  | \$108.59               |
| January, 2019                        | 43  | \$115. <mark>91</mark> |
| February, 2019                       | 67  | \$198.65               |
| March, 2019                          | 86  | \$271.91               |
| April, 2019                          | 46  | \$76.91                |
| May, 2019                            | 28  | \$35.77                |
| June, 2019                           | 11  | \$6.67                 |
| July, 2019                           | 13  | \$14.12                |
| August, 2019                         | 14  | \$16.81                |
| September, 2019                      | 10  | \$24.32                |
| Total                                | 406 | \$979.61               |