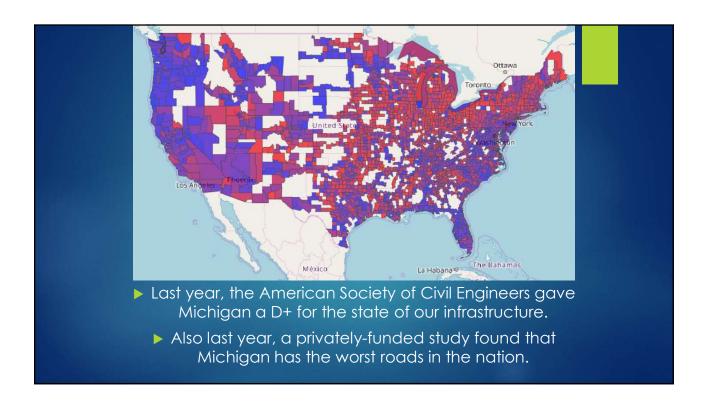

28  | \$35.77                |
| June, 2019                           | 11  | \$6.67                 |
| July, 2019                           | 13  | \$14.12                |
| August, 2019                         | 14  | \$16.81                |
| September, 2019                      | 10  | \$24.32                |
| Total                                | 406 | \$979.61               |

## **Tons and Squares**

| Item                             | 2019      | 2020      |
|----------------------------------|-----------|-----------|
| Tons of HMA                      | 2,795,371 | 1,232,594 |
| Squares of Concrete              | 1,479,904 | 781,159   |
| \$ of Bridge Work in<br>Millions | \$211.84  | \$207.30  |

This information is draft and may change as the program is developed.