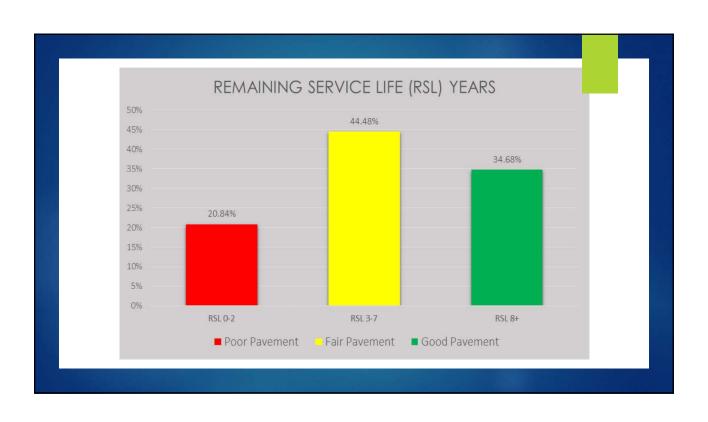

| \$35.77                |
| June, 2019                           | 11  | \$6.67                 |
| July, 2019                           | 13  | \$14.12                |
| August, 2019                         | 14  | \$16.81                |
| September, 2019                      | 10  | \$24.32                |
| Total                                | 406 | \$979.61               |

## **Tons and Squares**

| Item                             | 2019      | 2020      |
|----------------------------------|-----------|-----------|
| Tons of HMA                      | 2,795,371 | 1,232,594 |
| Squares of Concrete              | 1,479,904 | 781,159   |
| \$ of Bridge Work in<br>Millions | \$211.84  | \$207.30  |

This information is draft and may change as the program is developed.