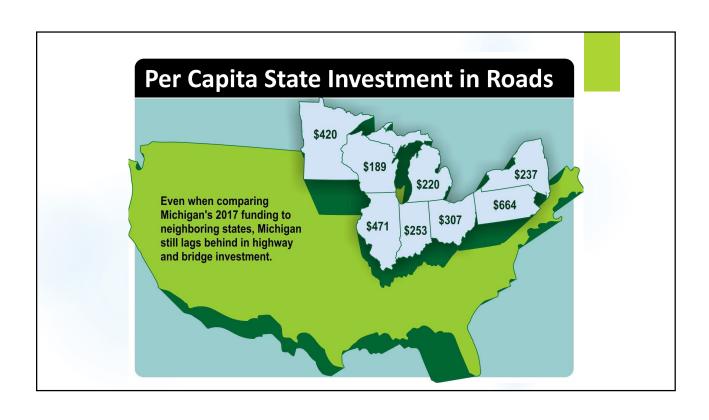

35.77                |
| June, 2019                           | 11  | \$6.67                 |
| July, 2019                           | 13  | \$14.12                |
| August, 2019                         | 14  | \$16.81                |
| September, 2019                      | 10  | \$24.32                |
| Total                                | 406 | \$979.61               |

## **Tons and Squares**

| Item                             | 2019      | 2020      |
|----------------------------------|-----------|-----------|
| Tons of HMA                      | 2,795,371 | 1,232,594 |
| Squares of Concrete              | 1,479,904 | 781,159   |
| \$ of Bridge Work in<br>Millions | \$211.84  | \$207.30  |

This information is draft and may change as the program is developed.