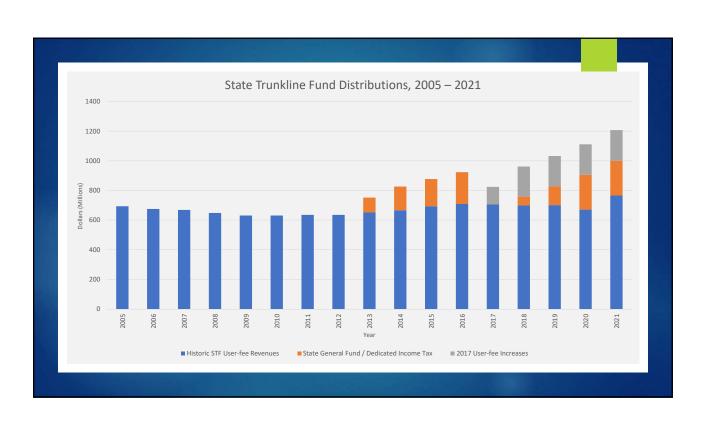

| 28  | \$35.77                |
| June, 2019                           | 11  | \$6.67                 |
| July, 2019                           | 13  | \$14.12                |
| August, 2019                         | 14  | \$16.81                |
| September, 2019                      | 10  | \$24.32                |
| Total                                | 406 | \$979.61               |

## **Tons and Squares**

| Item                             | 2019      | 2020      |
|----------------------------------|-----------|-----------|
| Tons of HMA                      | 2,795,371 | 1,232,594 |
| Squares of Concrete              | 1,479,904 | 781,159   |
| \$ of Bridge Work in<br>Millions | \$211.84  | \$207.30  |

This information is draft and may change as the program is developed.