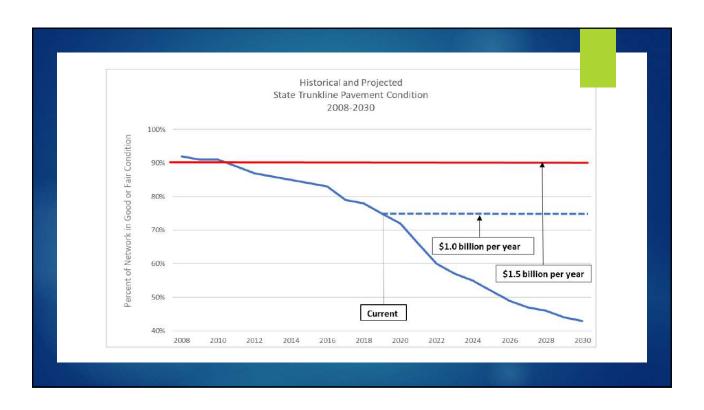

\$35.77                |
| June, 2019                           | 11  | \$6.67                 |
| July, 2019                           | 13  | \$14.12                |
| August, 2019                         | 14  | \$16.81                |
| September, 2019                      | 10  | \$24.32                |
| Total                                | 406 | \$979.61               |

## **Tons and Squares**

| Item                             | 2019      | 2020      |
|----------------------------------|-----------|-----------|
| Tons of HMA                      | 2,795,371 | 1,232,594 |
| Squares of Concrete              | 1,479,904 | 781,159   |
| \$ of Bridge Work in<br>Millions | \$211.84  | \$207.30  |

This information is draft and may change as the program is developed.