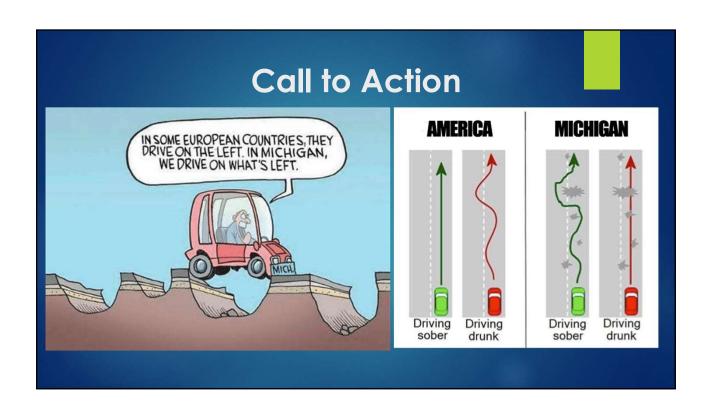

| 28  | \$35.77                |
| June, 2019                           | 11  | \$6.67                 |
| July, 2019                           | 13  | \$14.12                |
| August, 2019                         | 14  | \$16.81                |
| September, 2019                      | 10  | \$24.32                |
| Total                                | 406 | \$979.61               |

## **Tons and Squares**

| Item                             | 2019      | 2020      |
|----------------------------------|-----------|-----------|
| Tons of HMA                      | 2,795,371 | 1,232,594 |
| Squares of Concrete              | 1,479,904 | 781,159   |
| \$ of Bridge Work in<br>Millions | \$211.84  | \$207.30  |

This information is draft and may change as the program is developed.