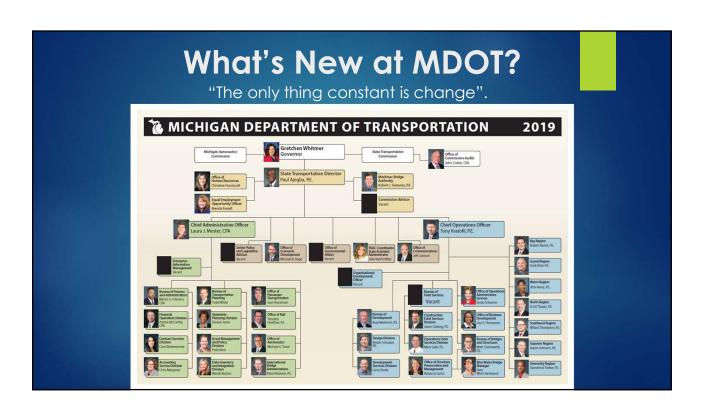

## **Today's Topics** ▶ MDOT Organization Chart ▶ 2020 Standard Specifications for Construction

- ▶ Tons, Squares and Aggregate Estimates
- ▶ Call to Action

Projected Lettings

Vision

| 2019 FY Projected Lettings 01-Feb-19 |     |                        |
|--------------------------------------|-----|------------------------|
|                                      |     |                        |
| October, 2018                        | 13  | \$48.80                |
| November, 2018                       | 26  | \$61.14                |
| December, 2018                       | 49  | \$108.59               |
| January, 2019                        | 43  | \$115. <mark>91</mark> |
| February, 2019                       | 67  | \$198.65               |
| March, 2019                          | 86  | \$271.91               |
| April, 2019                          | 46  | \$76.91                |
| May, 2019                            | 28  | \$35.77                |
| June, 2019                           | 11  | \$6.67                 |
| July, 2019                           | 13  | \$14.12                |
| August, 2019                         | 14  | \$16.81                |
| September, 2019                      | 10  | \$24.32                |
| Total                                | 406 | \$979.61               |