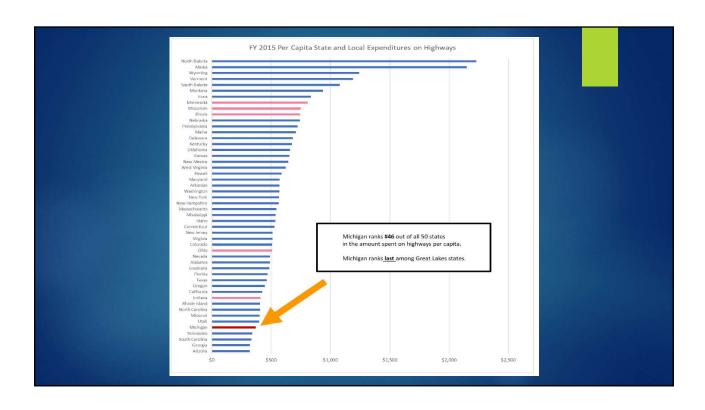

| \$35.77                |
| June, 2019                           | 11  | \$6.67                 |
| July, 2019                           | 13  | \$14.12                |
| August, 2019                         | 14  | \$16.81                |
| September, 2019                      | 10  | \$24.32                |
| Total                                | 406 | \$979.61               |

## **Tons and Squares**

| Item                             | 2019      | 2020      |
|----------------------------------|-----------|-----------|
| Tons of HMA                      | 2,795,371 | 1,232,594 |
| Squares of Concrete              | 1,479,904 | 781,159   |
| \$ of Bridge Work in<br>Millions | \$211.84  | \$207.30  |

This information is draft and may change as the program is developed.