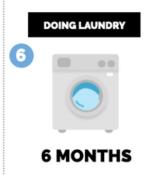

ndWatch: Marketing: 105 Amazing Social Media Statistics and Facts BY KIT SMITH ON NOVEMBER 18<sup>TH</sup> 2017

- 91.47% of all internet searches are carried out by Google
- 60% of Google's searches come from mobile devices
- 79% of all online US adults use Facebook
- 76% of Facebook users check it every day
- Half of internet users who do not use Facebook themselves <u>live</u> with someone who does
- Facebook accounts for <u>53.1% of social logins</u> made by consumers to sign into the apps and websites of publishers and brands



#### **AVERAGE DAILY TIME SPENT ON SOCIAL**



YOUTUBE

**40 MINUTES** 



**FACEBOOK** 

**35 MINUTES** 



**SNAPCHAT** 

**25 MINUTES** 



**INSTAGRAM** 

**15 MINUTES** 



**TWITTER** 

1 MINUTE



#### **SOCIAL RANKED WITH DAILY ACTIVITIES**













## **SOCIAL MEDIA**





## **OUR SOCIAL MEDIA USE**





### **FACEBOOK**









#### Michigan Construction

Published by HubSpot [?] - January 21 at 11:04am - €

2018 is your year to go out and make it happen! We're here when you're ready. https://hubs.ly/H09KYHg0



y stop





### **FACEBOOK**



### **FACEBOOK**





### MICHIGAN CONSTRUCTION FOUNDATION

2937 Atrium Drive, Suite 200

**Okemos, MI 48864** 

www.MichiganConstruction.com

heather@michiganconstruction.com

(844) 200 - 4838