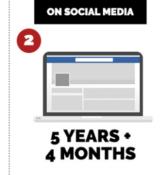

#### **AVERAGE DAILY TIME SPENT ON SOCIAL**

YOUTUBE

**40 MINUTES** 

**FACEBOOK** 

**35 MINUTES** 

**SNAPCHAT** 

**25 MINUTES** 

**INSTAGRAM** 

**15 MINUTES** 

**TWITTER** 

1 MINUTE

#### **SOCIAL RANKED WITH DAILY ACTIVITIES**