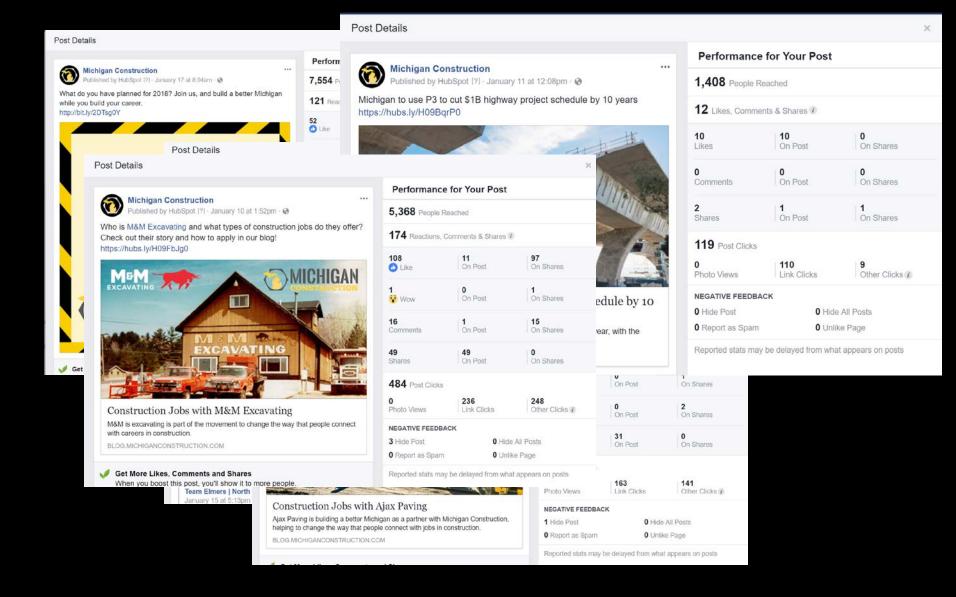

ernet users who do not use Facebook themselves <u>live</u> with someone who does
- Facebook accounts for <u>53.1% of social logins</u> made by consumers to sign into the apps and websites of publishers and brands



#### **AVERAGE DAILY TIME SPENT ON SOCIAL**



YOUTUBE

**40 MINUTES** 



**FACEBOOK** 

**35 MINUTES** 



**SNAPCHAT** 

**25 MINUTES** 



**INSTAGRAM** 

**15 MINUTES** 



**TWITTER** 

1 MINUTE



#### **SOCIAL RANKED WITH DAILY ACTIVITIES**













## **SOCIAL MEDIA**





## **OUR SOCIAL MEDIA USE**





### **FACEBOOK**









#### Michigan Construction

Published by HubSpot [?] - January 21 at 11:04am - €

2018 is your year to go out and make it happen! We're here when you're ready. https://hubs.ly/H09KYHg0



y stop





### **FACEBOOK**



### **FACEBOOK**





### MICHIGAN CONSTRUCTION FOUNDATION

2937 Atrium Drive, Suite 200

**Okemos, MI 48864** 

www.MichiganConstruction.com

heather@michiganconstruction.com

(844) 200 - 4838