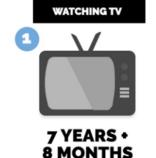

y</u>

BrandWatch: Marketing: 105 Amazing Social Media Statistics and Facts BY KIT SMITH ON NOVEMBER 18<sup>TH</sup> 2017

- 91.47% of all internet searches are carried out by Google
- 60% of Google's searches come from mobile devices
- 79% of all online US adults use Facebook
- 76% of Facebook users check it every day
- Half of internet users who do not use Facebook themselves <u>live</u> with someone who does
- Facebook accounts for <u>53.1% of social logins</u> made by consumers to sign into the apps and websites of publishers and brands



#### **AVERAGE DAILY TIME SPENT ON SOCIAL**



YOUTUBE

**40 MINUTES** 



**FACEBOOK** 

**35 MINUTES** 



**SNAPCHAT** 

**25 MINUTES** 



**INSTAGRAM** 

**15 MINUTES** 



**TWITTER** 

1 MINUTE



#### **SOCIAL RANKED WITH DAILY ACTIVITIES**













## **SOCIAL MEDIA**





## **OUR SOCIAL MEDIA USE**





### **FACEBOOK**









#### Michigan Construction

Published by HubSpot [?] - January 21 at 11:04am - €

2018 is your year to go out and make it happen! We're here when you're ready. https://hubs.ly/H09KYHg0



y stop





### **FACEBOOK**



### **FACEBOOK**





### MICHIGAN CONSTRUCTION FOUNDATION

2937 Atrium Drive, Suite 200

**Okemos, MI 48864** 

www.MichiganConstruction.com

heather@michiganconstruction.com

(844) 200 - 4838