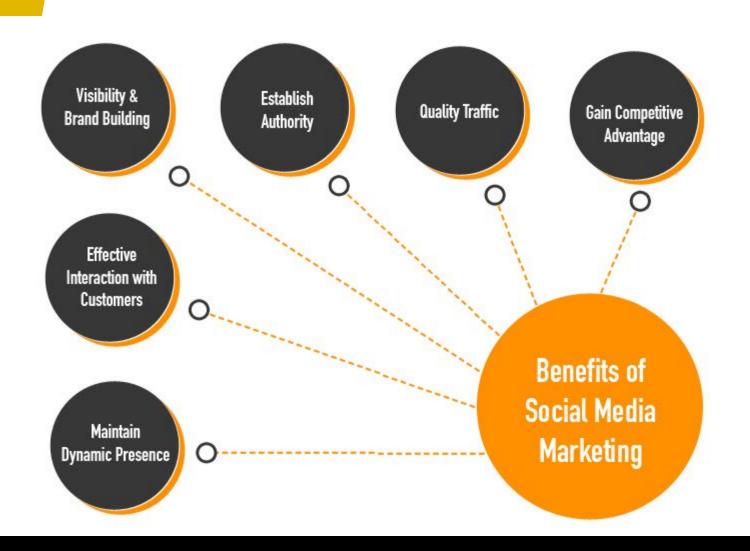

## **SOCIAL MEDIA**

## WHY SPEND TIME ON SOCIAL?

1. What's App 900 m users

2. Instagram 800 m

3. YouTube 1.5 b

4. Pinterest 200 m

5. Facebook 2.072 b

6. Snapchat 178 m

7. Google+ 111 m

8. Linked In 500 m

9. Twitter 330 m

10. ..... And Many More!

- For context, as of October 2017, total worldwide population is <u>7.6 billion</u>
- The internet has <u>3.5 billion users</u>
- There are <u>3.03 billion active</u> social media users
- Social media users grew by 121 million between Q2 2017 and Q3 2017.
- Facebook Messenger and Whatsapp handle <u>60 billion</u> <u>messages a day</u>

BrandWatch: Marketing: 105 Amazing Social Media Statistics and Facts BY KIT SMITH ON NOVEMBER 18<sup>TH</sup> 2017

- 91.47% of all internet searches are carried out by Google
- 60% of Google's searches come from mobile devices
- 79% of all online US adults use Facebook
- 76% of Facebook users check it every day
- Half of internet users who do not use Facebook themselves <u>live</u> with someone who does
- Facebook accounts for <u>53.1% of social logins</u> made by consumers to sign into the apps and websites of publishers and brands