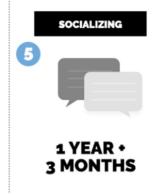

randWatch: Marketing: 105 Amazing Social Media Statistics and Facts BY KIT SMITH ON NOVEMBER 18<sup>TH</sup> 2017

- 91.47% of all internet searches are carried out by Google
- 60% of Google's searches come from mobile devices
- 79% of all online US adults use Facebook
- 76% of Facebook users check it every day
- Half of internet users who do not use Facebook themselves <u>live</u> with someone who does
- Facebook accounts for <u>53.1% of social logins</u> made by consumers to sign into the apps and websites of publishers and brands



#### **AVERAGE DAILY TIME SPENT ON SOCIAL**



YOUTUBE

**40 MINUTES** 



**FACEBOOK** 

**35 MINUTES** 



**SNAPCHAT** 

**25 MINUTES** 



**INSTAGRAM** 

**15 MINUTES** 



**TWITTER** 

1 MINUTE



#### **SOCIAL RANKED WITH DAILY ACTIVITIES**













## **SOCIAL MEDIA**





## **OUR SOCIAL MEDIA USE**





### **FACEBOOK**









#### Michigan Construction

Published by HubSpot [?] - January 21 at 11:04am - €

2018 is your year to go out and make it happen! We're here when you're ready. https://hubs.ly/H09KYHg0



y stop





### **FACEBOOK**



### **FACEBOOK**





### MICHIGAN CONSTRUCTION FOUNDATION

2937 Atrium Drive, Suite 200

**Okemos, MI 48864** 

www.MichiganConstruction.com

heather@michiganconstruction.com

(844) 200 - 4838