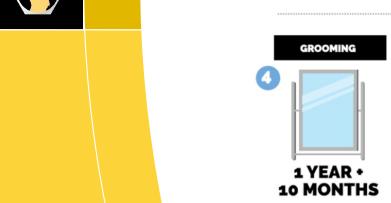

BrandWatch: Marketing: 105 Amazing Social Media Statistics and Facts BY KIT SMITH ON NOVEMBER 18<sup>TH</sup> 2017

- 91.47% of all internet searches are carried out by Google
- 60% of Google's searches come from mobile devices
- 79% of all online US adults use Facebook
- 76% of Facebook users check it every day
- Half of internet users who do not use Facebook themselves <u>live</u> with someone who does
- Facebook accounts for <u>53.1% of social logins</u> made by consumers to sign into the apps and websites of publishers and brands



#### **AVERAGE DAILY TIME SPENT ON SOCIAL**



YOUTUBE

**40 MINUTES** 



**FACEBOOK** 

**35 MINUTES** 



**SNAPCHAT** 

**25 MINUTES** 



**INSTAGRAM** 

**15 MINUTES** 



**TWITTER** 

1 MINUTE



#### **SOCIAL RANKED WITH DAILY ACTIVITIES**













## **SOCIAL MEDIA**





## **OUR SOCIAL MEDIA USE**





### **FACEBOOK**









#### Michigan Construction

Published by HubSpot [?] - January 21 at 11:04am - €

2018 is your year to go out and make it happen! We're here when you're ready. https://hubs.ly/H09KYHg0



y stop





### **FACEBOOK**



### **FACEBOOK**





### MICHIGAN CONSTRUCTION FOUNDATION

2937 Atrium Drive, Suite 200

**Okemos, MI 48864** 

www.MichiganConstruction.com

heather@michiganconstruction.com

(844) 200 - 4838