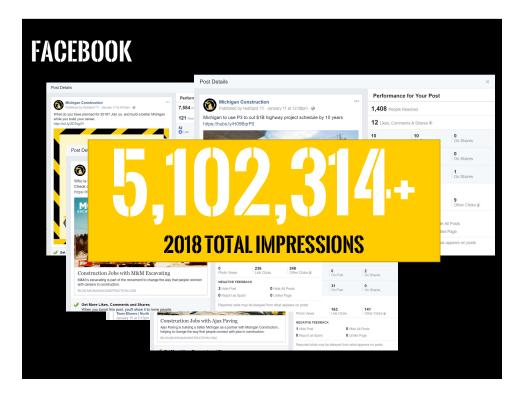

# FEATURING EMPLOYER & EDUCATION PARTNERS

| FACEBOOK                      |                                                                                                    |                                                                                          |                       |                |                  |
|-------------------------------|----------------------------------------------------------------------------------------------------|------------------------------------------------------------------------------------------|-----------------------|----------------|------------------|
| Post Details                  |                                                                                                    |                                                                                          |                       | ×              |                  |
| Michigan Cor                  | nstruction                                                                                         | Performance for Y                                                                        | our Post              |                |                  |
| 2018 Post Details             |                                                                                                    | 150 710                                                                                  |                       |                | ×                |
| https                         | Post Details                                                                                       | -                                                                                        |                       | _              | ×                |
| Ho Ho Ho,                     | Io,  Michigan Construction nfc Published by Heather Smith (?) - December 20, 2017 ·                |                                                                                          | Performance           | for Your Post  |                  |
| contact infc<br>Click the lin |                                                                                                    | 7 · @                                                                                    | 62,065 People Reached |                |                  |
|                               |                                                                                                    | $\textbf{329} \text{ Reactions, Comments \& Shares } \widehat{\boldsymbol{\mathcal{D}}}$ |                       |                |                  |
| 173                           |                                                                                                    | download the report.                                                                     | 156                   | 140<br>On Post | 16<br>On Shares  |
|                               |                                                                                                    | RKFORCE                                                                                  | 2<br>O Love           | 2<br>On Post   | 0<br>On Shares   |
|                               |                                                                                                    | ORECAST                                                                                  | 1<br>₩ Haha           | 0<br>On Post   | 1<br>On Shares   |
|                               |                                                                                                    |                                                                                          | 1<br>😔 Angry          | 1<br>On Post   | 0<br>On Shares   |
|                               | Č.                                                                                                 | CONSTRUCTION                                                                             | 90<br>Comments        | 80<br>On Post  | 10<br>On Shares  |
|                               | How Many Construction Workers Does M<br>In our 2018 Workforce Forecast we establish Michigan needs | 0                                                                                        | 79<br>Shares          | 77<br>On Post  | 2<br>On Shares   |
| AREA                          | construction workers a year.<br>BLOG.MICHIGANCONSTRUCTION.COM                                      | aa ayaa di han                                                                           | 1,593 Post Clicks     | 1,306          | 287              |
|                               | Get More Likes. Comments and Shares                                                                |                                                                                          | Photo Views           | Link Clicks    | Other Clicks (i) |